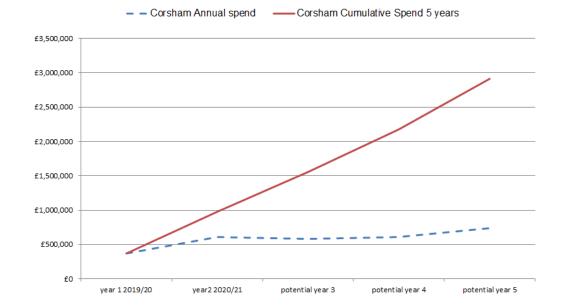

|                     | Corsham<br>Annual<br>spend | Corsham<br>Cumulative<br>Spend 5<br>years |
|---------------------|----------------------------|-------------------------------------------|
| year 1<br>2019/20   | £369,374                   | £369,374                                  |
| year2<br>2020/21    | £611,695                   | £981,069                                  |
| potential<br>year 3 | £580,406                   | £1,561,475                                |
| potential<br>year 4 | £610,000                   | £2,171,475                                |
| potential<br>year 5 | £740,000                   | £2,911,475                                |
| total               | £2,911,475                 |                                           |