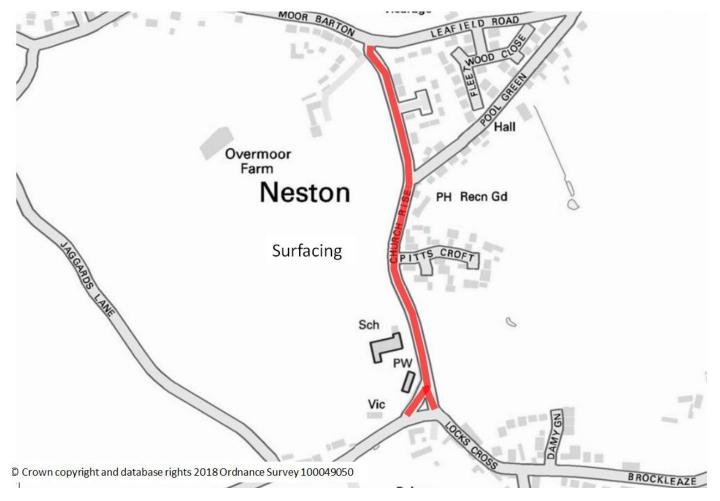

ears |
|---------------------|----------------------------|-------------------------------------------|
| year 1<br>2019/20   | £369,374                   | £369,374                                  |
| year2<br>2020/21    | £611,695                   | £981,069                                  |
| potential<br>year 3 | £580,406                   | £1,561,475                                |
| potential<br>year 4 | £610,000                   | £2,171,475                                |
| potential<br>year 5 | £740,000                   | £2,911,475                                |
| total               | £2,911,475                 |                                           |

## **CORSHAM AREA BOARD 2019/20**

## **OVERVIEW**



### **CHURCH RISE, NESTON**

#### Length 624m , Surfacing



# **DREWETTS MILL, COLERNE**

Length 1462m , Surface Treatment



#### A4 BATH ROAD (30 MPH CORSHAM TO CHEQUERS RBT) CHIPPENHAM WITHOUT

Length 3090m, Surface Dressing