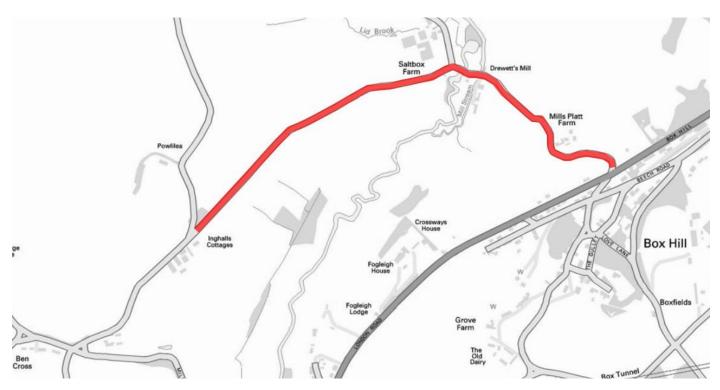

------------------------------------|
| year 1<br>2019/20   | £369,374                   | £369,374                                  |
| year2<br>2020/21    | £611,695                   | £981,069                                  |
| potential<br>year 3 | £580,406                   | £1,561,475                                |
| potential<br>year 4 | £610,000                   | £2,171,475                                |
| potential<br>year 5 | £740,000                   | £2,911,475                                |
| total               | £2,911,475                 |                                           |

## **CORSHAM AREA BOARD 2019/20**

## **OVERVIEW**



### **CHURCH RISE, NESTON**

#### Length 624m , Surfacing



# **DREWETTS MILL, COLERNE**

Length 1462m , Surface Treatment



#### A4 BATH ROAD (30 MPH CORSHAM TO CHEQUERS RBT) CHIPPENHAM WITHOUT

Length 3090m, Surface Dressing