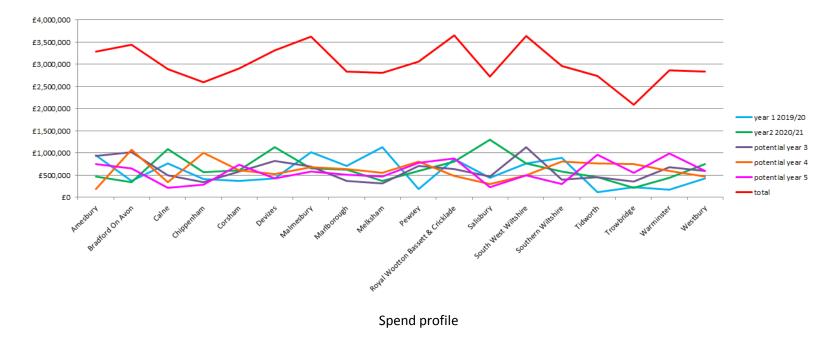

|                     | Amesbury   | Bradford On<br>Avon | Calne      | Chippenham | Corsham    | Devizes    | Malmesbury | Marlborough | Melksham   | Pewsey     |
|---------------------|------------|---------------------|------------|------------|------------|------------|------------|-------------|------------|------------|
| year 1<br>2019/20   | £939,854   | £372,664            | £756,486   | £402,841   | £369,374   | £427,307   | £1,021,460 | £710,000    | £1,121,644 | £179,614   |
| year2<br>2020/21    | £464,617   | £338,694            | £1,092,637 | £569,240   | £611,695   | £1,135,203 | £648,794   | £626,032    | £360,881   | £586,336   |
| potential<br>year 3 | £936,905   | £1,011,484          | £497,742   | £342,066   | £580,406   | £812,893   | £696,000   | £364,490    | £307,395   | £709,027   |
| potential<br>year 4 | £188,128   | £1,070,833          | £333,492   | £1,008,116 | £610,000   | £516,847   | £680,000   | £631,845    | £553,138   | £800,000   |
| potential<br>year 5 | £750,000   | £650,000            | £209,643   | £275,850   | £740,000   | £419,866   | £576,628   | £503,251    | £463,214   | £780,000   |
| total               | £3,279,504 | £3,443,675          | £2,890,000 | £2,598,113 | £2,911,475 | £3,312,116 | £3,622,882 | £2,835,618  | £2,806,272 | £3,054,977 |

|                     | Royal Wootton Bassett<br>& Cricklade | Salisbury  | South West<br>Wiltshire | Southern<br>Wiltshire | Tidworth   | Trowbridge | Warminster | Westbury   | total       |
|---------------------|--------------------------------------|------------|-------------------------|-----------------------|------------|------------|------------|------------|-------------|
| year 1<br>2019/20   | £865,485                             | £438,642   | £759,052                | £888,085              | £107,343   | £230,865   | £166,518   | £430,377   | £10,187,611 |
| year2<br>2020/21    | £798,401                             | £1,297,800 | £763,473                | £576,393              | £450,030   | £210,600   | £439,452   | £744,367   | £11,714,645 |
| potential<br>year 3 | £636,729                             | £460,925   | £1,127,228              | £397,967              | £455,528   | £355,284   | £671,490   | £591,023   | £10,954,582 |
| potential<br>year 4 | £487,199                             | £300,000   | £500,168                | £800,424              | £758,019   | £741,906   | £587,426   | £471,546   | £11,039,087 |
| potential<br>year 5 | £870,432                             | £230,716   | £490,954                | £292,659              | £965,347   | £544,000   | £990,772   | £590,000   | £10,343,332 |
| total               | £3,658,246                           | £2,728,083 | £3,640,875              | £2,955,528            | £2,736,267 | £2,082,655 | £2,855,658 | £2,827,313 | £54,239,257 |

The current spend profile has been as closely matched to the needs graph some area boards such as Trowbridge have not had their full year 5 commitment, the spend profile and schemes will be reviewed annually.