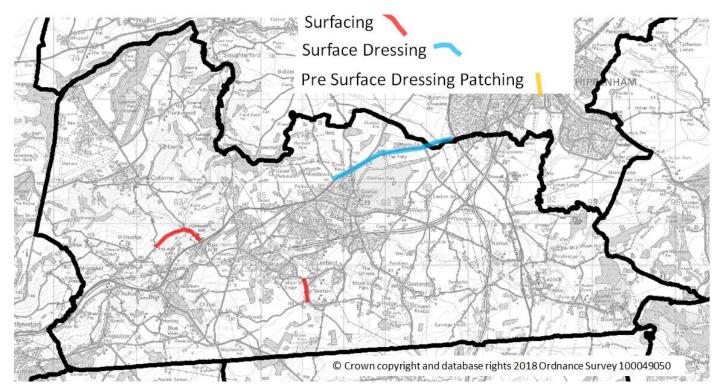

## **CORSHAM AREA BOARD 2019/20**

## **OVERVIEW**

#### CORSHAM AREA BOARD

| Road<br>number | lifecycle<br>number | General description               | Description from          | Description to                 | Treatment           | Length | Year    |
|----------------|---------------------|-----------------------------------|---------------------------|--------------------------------|---------------------|--------|---------|
| A4             | CORS_19_0001        | SD0407 - A4 BATH ROAD, CHIPPENHAM | 30 MPH CORSHAM            | CHEQUERS RBT)<br>CHIPPENHAM    | SURFACE<br>DRESSING | 3090   | 2019/20 |
| C37            | CORS_19_0002        | CHURCH RISE, NESTON               | LOCKS CROSS               | MOOR BARTON / LEAFIELD<br>ROAD | SURFACING           | 624    | 2019/20 |
| UC             | CORS_19_0003        | DREWETTS MILL, COLERNE            | INGHALLS COTTAGE JUNCTION | BOX HILL                       | SURFACE<br>DRESSING | 1462   | 2019/20 |