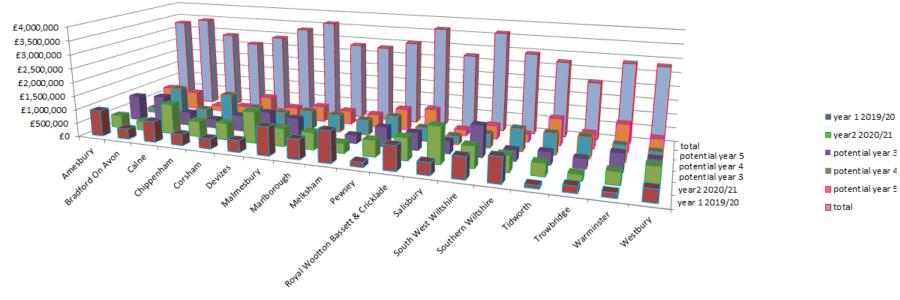

|                     | Amesbury   | Bradford On<br>Avon | Calne      | Chippenham | Corsham    | Devizes    | Malmesbury | Marlborough | Melksham   | Pewsey     |
|---------------------|------------|---------------------|------------|------------|------------|------------|------------|-------------|------------|------------|
| year 1<br>2019/20   | £939,854   | £372,664            | £756,486   | £402,841   | £369,374   | £427,307   | £1,021,460 | £710,000    | £1,121,644 | £179,614   |
| year2<br>2020/21    | £464,617   | £338,694            | £1,092,637 | £569,240   | £611,695   | £1,135,203 | £648,794   | £626,032    | £360,881   | £586,336   |
| potential<br>year 3 | £936,905   | £1,011,484          | £497,742   | £342,066   | £580,406   | £812,893   | £696,000   | £364,490    | £307,395   | £709,027   |
| potential<br>year 4 | £188,128   | £1,070,833          | £333,492   | £1,008,116 | £610,000   | £516,847   | £680,000   | £631,845    | £553,138   | £800,000   |
| potential<br>year 5 | £750,000   | £650,000            | £209,643   | £275,850   | £740,000   | £419,866   | £576,628   | £503,251    | £463,214   | £780,000   |
| total               | £3,279,504 | £3,443,675          | £2,890,000 | £2,598,113 | £2,911,475 | £3,312,116 | £3,622,882 | £2,835,618  | £2,806,272 | £3,054,977 |

|                     | Royal Wootton Bassett<br>& Cricklade | Salisbury  | South West<br>Wiltshire | Southern<br>Wiltshire | Tidworth   | Trowbridge | Warminster | Westbury   | total       |
|---------------------|--------------------------------------|------------|-------------------------|-----------------------|------------|------------|------------|------------|-------------|
| year 1<br>2019/20   | £865,485                             | £438,642   | £759,052                | £888,085              | £107,343   | £230,865   | £166,518   | £430,377   | £10,187,611 |
| year2<br>2020/21    | £798,401                             | £1,297,800 | £763,473                | £576,393              | £450,030   | £210,600   | £439,452   | £744,367   | £11,714,645 |
| potential<br>year 3 | £636,729                             | £460,925   | £1,127,228              | £397,967              | £455,528   | £355,284   | £671,490   | £591,023   | £10,954,582 |
| potential<br>year 4 | £487,199                             | £300,000   | £500,168                | £800,424              | £758,019   | £741,906   | £587,426   | £471,546   | £11,039,087 |
| potential<br>year 5 | £870,432                             | £230,716   | £490,954                | £292,659              | £965,347   | £544,000   | £990,772   | £590,000   | £10,343,332 |
| total               | £3,658,246                           | £2,728,083 | £3,640,875              | £2,955,528            | £2,736,267 | £2,082,655 | £2,855,658 | £2,827,313 | £54,239,257 |

The current spend profile has been as closely matched to the needs graph some area boards such as Trowbridge have not had their full year 5 commitment, the spend profile and schemes will be reviewed annually.