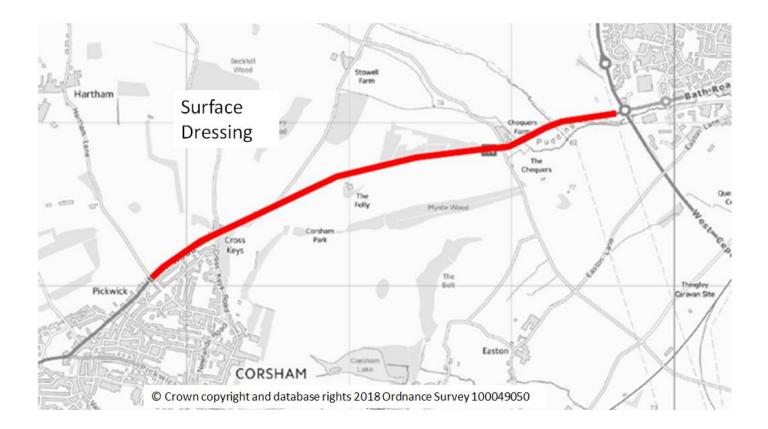

#### A4 BATH ROAD (30 MPH CORSHAM TO CHEQUERS RBT) CHIPPENHAM WITHOUT

Length 3090m, Surface Dressing